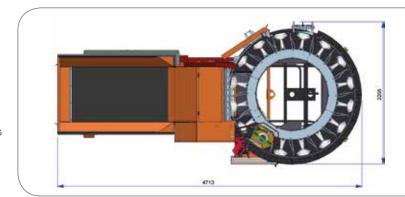

## A welcome addition to the Plus Series

The machines in the Plus series are characterized by the round pot track, suitable for round and (optional) square pots.

Like the other members of the Plus family, the Plus M 2.0 uses a fast, easy central adjustment for quick changes between pot sizes, saving time and money.

#### **Characteristics**

The Javo Plus M2.0 has 16 pot positions and is suitable for 10-32cm pots

Changing the pot size can be done within a couple of minutes, without using any tools. The smooth action pot track disc has a central adjustment for pot height and diameter, without adjusting the pot supports.

### **Technical details**

| Suitable for:      | round pots, optional for square pots |
|--------------------|--------------------------------------|
| Sizes:             | 10 - 32 cm                           |
| Capacity:          | 1.240 - 3.100 pots per hour          |
| Length:            | 4.660mm                              |
| Width:             | 2.100mm                              |
| Height:            | 1.925mm                              |
| Soil bin capacity: | 1.100 litre                          |
| Weight:            | about 1.600 kg                       |
| Voltage:           | 400V 50Hz / 220V 60Hz                |
| Power:             | 5,5 kW                               |
| Power connection:  | 16A, 5 polige CEE stekker            |