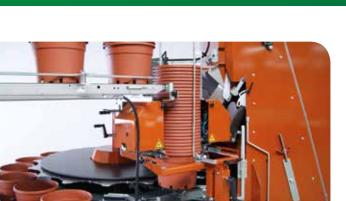

#### **Characteristics**

The Javo Plus M2.0 has 16 pot positions and is suitable for 10-32cm pots

Changing the pot size can be done within a couple of minutes, without using any tools. The smooth action pot track disc has a central adjustment for pot height and diameter, without adjusting the pot supports.

## A welcome addition to the Plus Series

The machines in the Plus series are characterized by the round pot track, suitable for round and (optional) square pots.

Like the other members of the Plus family, the Plus M 2.0 uses a fast, easy central adjustment for quick changes between pot sizes, saving time and money.