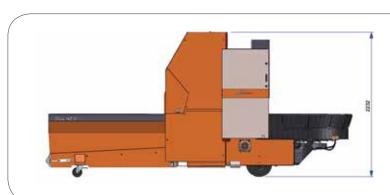

### **Technical details**

| Suitable for:      | round pots, optional for square pots |
|--------------------|--------------------------------------|
| Sizes:             | 10 - 32 cm                           |
| Capacity:          | 1.240 - 3.100 pots per hour          |
| Length:            | 4.660mm                              |
| Width:             | 2.100mm                              |
| Height:            | 1.925mm                              |
| Soil bin capacity: | 1.100 litre                          |
| Weight:            | about 1.600 kg                       |
| Voltage:           | 400V 50Hz / 220V 60Hz                |
| Power:             | 5,5 kW                               |
| Power connection:  | 16A, 5 polige CEE stekker            |