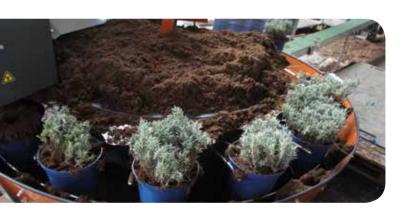

The soil elevating system, without chains, can be electronically adjusted including a mechanical stop, which means a minimal structure change of the substrate.

In combination with a bare-root-system (optional), the soil supply in the pot can be arranged in different ways.