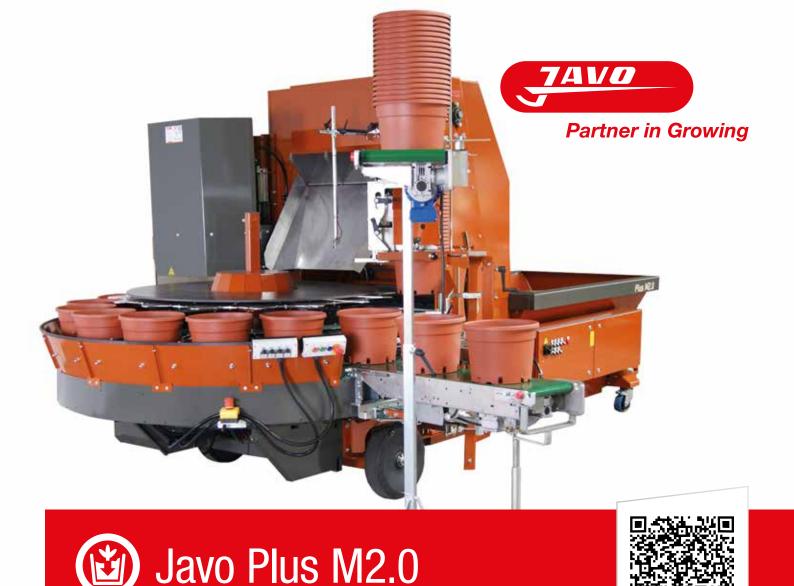

## A welcome addition to the Plus Series

The machines in the Plus series are characterized by the round pot track, suitable for round and (optional) square pots.

Like the other members of the Plus family, the Plus M 2.0 uses a fast, easy central adjustment for quick changes between pot sizes, saving time and money.

With a gear drive pot track and belt-driven elevator, the Plus series is quiet and extremely low-maintenance. Machines in this series: Plus, Plus M2.0, Plus X.

#### **Characteristics**

The Javo Plus M2.0 has 16 pot positions and is suitable for 10-32cm pots

Changing the pot size can be done within a couple of minutes, without using any tools. The smooth action pot track disc has a central adjustment for pot height and diameter, without adjusting the pot supports.