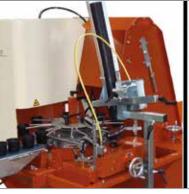

#### How does the machine work

The soil belt brings the substrate to the elevator in steps. The pot dispenser places the pots onto the pot track, which smoothly moves the pots. The substrate falls into the pots via the elevator. The scraper brings the remaining soil back to the soil bin, with its soil-return-system.

The drill makes a hole in the substrate, if you need. The pot track brings the pots further to the mechanical pot take-off, which places the pots on the conveyor belt. The pots can be taken off the conveyor belt by hand, or the conveyor belt can be connected to further systems.