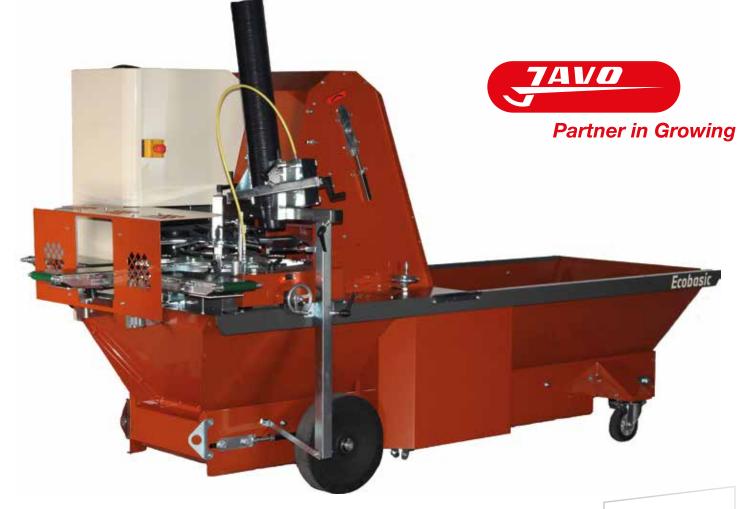

### The complete, very compact potting machine

This small, strong potting machine is a workhorse suitable for pots from 8-21 cm. The fast, easy central adjustment allows for quick, perfect changes between pot sizes. The Ecobasic is technically advanced and extremely mobile, allowing for easy relocation. The machine includes a mechanical pot dispenser, pot take off, drill installation and a conveyor belt with variable speed. The take-off for the pots onto the conveyor belt can be positioned to the left, right and front of the pot track.

#### How does the machine work

The soil belt brings the substrate to the elevator in steps. The pot dispenser places the pots onto the pot track, which smoothly moves the pots. The substrate falls into the pots via the elevator. The scraper brings the remaining soil back to the soil bin, with its soil-return-system.

The drill makes a hole in the substrate, if you need. The pot track brings the pots further to the mechanical pot take-off, which places the pots on the conveyor belt. The pots can be taken off the conveyor belt by hand, or the conveyor belt can be connected to further systems.