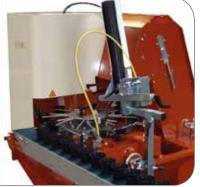

#### How does the machine work

The soil belt brings the substrate to the elevator in steps. The pot dispenser places the pots onto the pot track, which smoothly moves the pots. The substrate falls into the pots via the elevator. The scraper brings the remaining soil back to the soil bin, with its soil-return-system.

The drill makes a hole in the substrate, if you need. The pot track brings the pots further to the mechanical pot take-off, which places the pots on the conveyor belt. The pots can be taken off the conveyor belt by hand, or the conveyor belt can be connected to further systems.