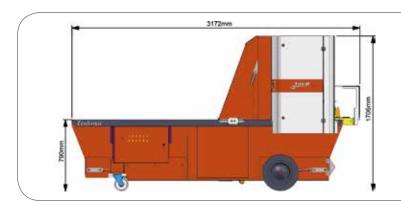

#### **Technical details**

| Suitable for:      | round pots, optional for square pots |
|--------------------|--------------------------------------|
| Sizes:             | 8-21cm, optional for pots from 5,5cm |
| Capacity:          | approx. 1.320-2.600 pots per hour    |
| Length:            | 2.980mm                              |
| Width:             | 1.250mm                              |
| Height:            | 1.700mm                              |
| Soil bin capacity: | 700 litre                            |
| Weight:            | 690 kg                               |
| Voltage:           | 400V 50Hz / 220V 60Hz                |
| Power:             | 1,85 kW                              |
| Power connection:  | 16A, 5 pins CEE plug                 |
|                    |                                      |