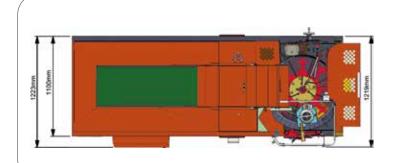

#### **Technical details**

| Suitable for:      | round pots, optional for square pots |
|--------------------|--------------------------------------|
| Sizes:             | 8-21cm, optional for pots from 5,5cm |
| Capacity:          | approx. 1.320-2.600 pots per hour    |
| Length:            | 2.980mm                              |
| Width:             | 1.250mm                              |
| Height:            | 1.700mm                              |
| Soil bin capacity: | 700 litre                            |
| Weight:            | 690 kg                               |
| Voltage:           | 400V 50Hz / 220V 60Hz                |
| Power:             | 1,85 kW                              |
| Power connection:  | 16A, 5 pins CEE plug                 |
|                    |                                      |