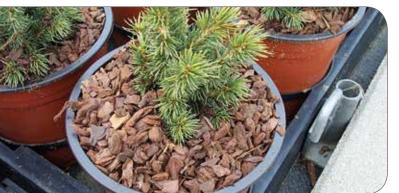

## Accurate and quick protection against weeds and moss

This machine spreads a covering layer of your choice over the top of the pot and underneath the plant to counteract the growth of weeds and moss.

#### How does the machine work?

The tested feed system guarantees an even and quick feed. The dosing plate, combined with the belt in the machine's bunker ensures quick and easy adjustment.

An easily adjustable slide plate accurately spreads the spreading material on the pot. Round pots are rotated to distribute the material evenly everywhere underneath the plant. Prior to exiting the machine the pot is levelled-off and the excess material is fed back. This ensures clean surroundings and also saves costs.