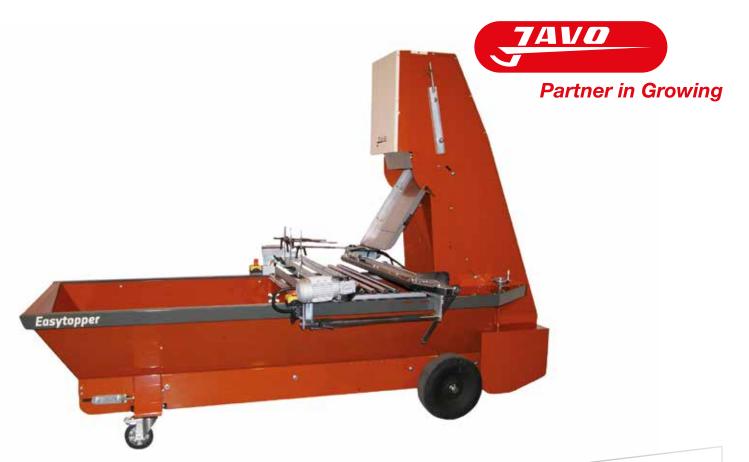

# Javo Easytopper

#### How does the machine work?

The tested feed system guarantees an even and quick feed. The dosing plate, combined with the belt in the machine's bunker ensures quick and easy adjustment.

An easily adjustable slide plate accurately spreads the spreading material on the pot. Round pots are rotated to distribute the material evenly everywhere underneath the plant. Prior to exiting the machine the pot is levelled-off and the excess material is fed back. This ensures clean surroundings and also saves costs.

#### **Advantages**

- Spreading material can be filled from a number of sides
- Easy to adjust so eminently suitable for use with multiple pot sizes
- Low maintenance
- Simple operation
- The 4 wheels (2 swivel wheels) make it highly manoeuvrable
- Easy to connect to other systems
- Variable set-up, depending on customer's requirements (left or right design)
- · Accurate adjustment using the machine's dosing plate and belt
- Electronic speed adjustable feed wires