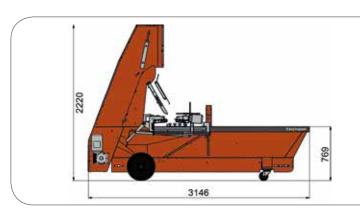

#### **Technical specifications**

| Cuitable fem       | varional annal variation annian marks |
|--------------------|---------------------------------------|
| Suitable for:      | round and rectangular pots            |
| Pot sizes:         | 8 – 32cm (12 litres)                  |
| Capacity:          | up to 6,000 pots per hour             |
| Length:            | 3,150mm                               |
| Width:             | 1,610mm                               |
| Height:            | 2,220mm                               |
| Soil bin capacity: | 770 litres                            |
| Weight:            | 600 kg                                |
| Voltage:           | 400V 50Hz / 220V 60Hz                 |
| Power:             | 1.2 kW                                |
| Connection:        | 16A, 5 pole CEE plug                  |
|                    |                                       |