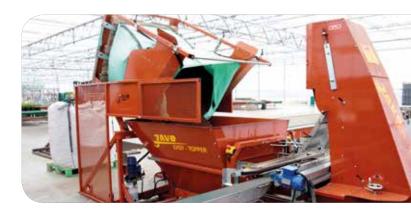

# Javo Easytopper

## Accurate and quick protection against weeds and moss

This machine spreads a covering layer of your choice over the top of the pot and underneath the plant to counteract the growth of weeds and moss.

#### How does the machine work?

The tested feed system guarantees an even and quick feed. The dosing plate, combined with the belt in the machine's bunker ensures quick and easy adjustment.

An easily adjustable slide plate accurately spreads the spreading material on the pot. Round pots are rotated to distribute the material evenly everywhere underneath the plant. Prior to exiting the machine the pot is levelled-off and the excess material is fed back. This ensures clean surroundings and also saves costs.