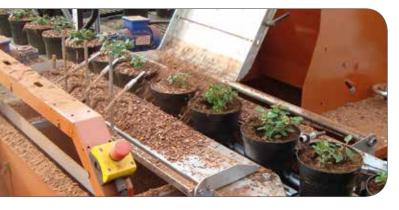

## Accurate and quick protection against weeds and moss

This machine spreads a covering layer of your choice over the top of the pot and underneath the plant to counteract the growth of weeds and moss.

#### How does the machine work?

The tested feed system guarantees an even and quick feed. The dosing plate, combined with the belt in the machine's bunker ensures quick and easy adjustment.

An easily adjustable slide plate accurately spreads the spreading material on the pot. Round pots are rotated to distribute the material evenly everywhere underneath the plant. Prior to exiting the machine the pot is levelled-off and the excess material is fed back. This ensures clean surroundings and also saves costs.