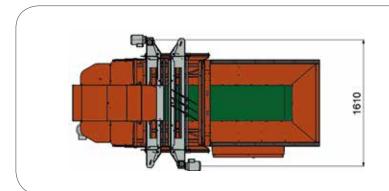

#### **Technical specifications**

| Cuitable fem       | varional annal variation annian marks |
|--------------------|---------------------------------------|
| Suitable for:      | round and rectangular pots            |
| Pot sizes:         | 8 – 32cm (12 litres)                  |
| Capacity:          | up to 6,000 pots per hour             |
| Length:            | 3,150mm                               |
| Width:             | 1,610mm                               |
| Height:            | 2,220mm                               |
| Soil bin capacity: | 770 litres                            |
| Weight:            | 600 kg                                |
| Voltage:           | 400V 50Hz / 220V 60Hz                 |
| Power:             | 1.2 kW                                |
| Connection:        | 16A, 5 pole CEE plug                  |
|                    |                                       |